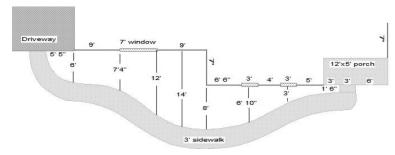

## WHAT IS NEEDED FOR A DESIGN TO BE DONE:

Pictures of your home or area to be landscaped.

A drawn out "floor plan" of the area to be landscaped.

Accurate measurements of area to be landscaped?

One or two feet can make a big difference!

Please indicate where windows are, how wide are the windows and how far off the ground, location and size of steps, sidewalks and porches; location of meters, well heads, lamp posts, drain pipes or any other permanent fixture; location of existing trees or shrubs near the area to be landscaped, etc...

Give correct locations of any plants that are existing in the landscape which you want to remain.

Indicate the maximum the area can be. (i.e. you can only go out 6 foot from the corner of the house, or the bed can only be 3 foot deep.)